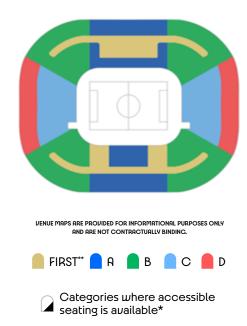

### TYPES OF SERTING AND CATEGORIES

### SERT CRTEGORIES

Category FIRST tickets give access to preferential seating areas in the grandstand, usually a box or lounge, as well as to catering facilities (additional payment required).

Categories B B C D E refer to the further five seating sections, ordered according to their situation in the stand. The number of categories available in any single session depends on the exact configuration of the venue.

Some categories are standing only.

These zones are indicated by the following symbol: **Standing**.

A maximum of 6 tickets can be purchased per session, except for some specific sessions limited to a maximum of 4 tickets. These exceptions are indicated **with asterisk (\*)** in the price grid of the different disciplines. The number of tickets is limited to 20 for football sessions (excluding Parc des Princes).

Paris 2024 encourages spectators to travel to the Cames using transport with the lowest carbon emissions possible, and to use public transport to access competition venues.

VENUE MAPS ARE PROVIDED FOR INFORMATIONAL PURPOSES ONLY AND ARE NOT CONTRACTUALLY BINDING