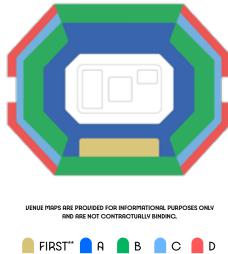

### SERT CRTEGORIES

Category FIRST tickets give access to preferential seating areas in the grandstand, usually a box or lounge, as well as to catering facilities (additional payment required).

Categories B B C D E refer to the further five seating sections, ordered according to their situation in the stand. The number of categories available in any single session depends on the exact configuration of the venue.

Paris 2024 encourages spectators to travel to the Cames using transport with the lowest carbon emissions possible, and to use public transport to access competition venues.

VENUE MAPS ARE PROVIDED FOR INFORMATIONAL PURPOSES ONLY AND ARE NOT CONTRACTUALLY BINDING