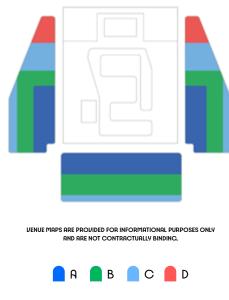

### SERT CRTEGORIES

Category FIRST tickets give access to preferential seating areas in the grandstand, usually a box or lounge, as well as to catering facilities (additional payment required).

Categories B B C D E refer to the further five seating sections, ordered according to their situation in the stand. The number of categories available in any single session depends on the exact configuration of the venue.

Accessible seating will be available in a variety of categories, for all sessions and sports, in a seated arrangement and subject to availability. The different categories of accessible seats available will appear on the official ticketing platform at the time of purchase. This is available in the categories indicated by the following symbol: ...