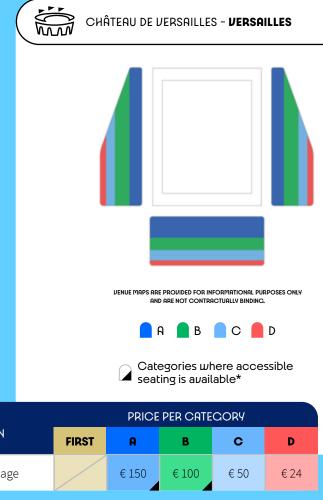

### SERT CRTEGORIES

Category FIRST tickets give access to preferential seating areas in the grandstand, usually a box or lounge, as well as to catering facilities (additional payment required).

Categories B B C D E refer to the further five seating sections, ordered according to their situation in the stand. The number of categories available in any single session depends on the exact configuration of the venue.

Some categories are standing only.

These zones are indicated by the following symbol: **Standing**.

A maximum of 6 tickets can be purchased per session, except for some specific sessions limited to a maximum of 4 tickets. These exceptions are indicated **with asterisk (\*)** in the price grid of the different disciplines. The number of tickets is limited to 20 for football sessions (excluding Parc des Princes).

Paris 2024 encourages spectators to travel to the Cames using transport with the lowest carbon emissions possible, and to use public transport to access competition venues.

VENUE MAPS ARE PROVIDED FOR INFORMATIONAL PURPOSES ONLY AND ARE NOT CONTRACTUALLY BINDING