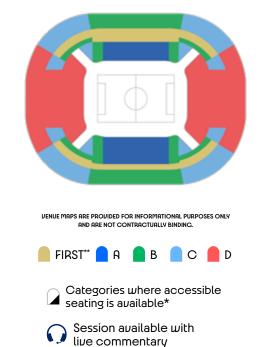

### TYPES OF SERTING AND CATEGORIES

### SERT CRTEGORIES

Category FIRST tickets give access to preferential seating areas in the grandstand, usually a box or lounge, as well as to catering facilities (additional payment required).

Categories B B C D E refer to the further five seating sections, ordered according to their situation in the stand. The number of categories available in any single session depends on the exact configuration of the venue.

Some categories are standing only.

These zones are indicated by the following symbol: **Standing**.

A maximum of 6 tickets can be purchased per session, except for some specific sessions limited to a maximum of 4 tickets. These exceptions are indicated **with asterisk (\*)** in the price grid of the different disciplines. The number of tickets is limited to 20 for football sessions (excluding Parc des Princes).

Paris 2024 encourages spectators to travel to the Cames using transport with the lowest carbon emissions possible, and to use public transport to access competition venues.

VENUE MAPS ARE PROVIDED FOR INFORMATIONAL PURPOSES ONLY AND ARE NOT CONTRACTUALLY BINDING

### **ACCESSIBLE SEATING**

#### Two types of accessible seating areas will be available:

Accessible seating will be available in a variety of categories, for all sessions and sports, in a seated arrangement and subject to availability. The different categories of accessible seats available will appear on the official ticketing platform at the time of purchase. This is available in the categories indicated by the following symbol: ...