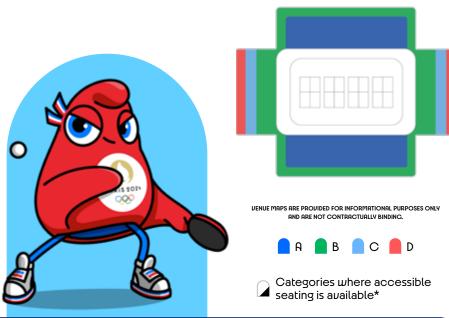

### SERT CRTEGORIES

Category FIRST tickets give access to preferential seating areas in the grandstand, usually a box or lounge, as well as to catering facilities (additional payment required).

Categories B B C D E refer to the further five seating sections, ordered according to their situation in the stand. The number of categories available in any single session depends on the exact configuration of the venue.

Some categories are standing only.

These zones are indicated by the following symbol: **Standing**.

A maximum of 6 tickets can be purchased per session, except for some specific sessions limited to a maximum of 4 tickets. These exceptions are indicated **with asterisk (\*)** in the price grid of the different disciplines. The number of tickets is limited to 20 for football sessions (excluding Parc des Princes).

Accessible seating will be available in a variety of categories, for all sessions and sports, in a seated arrangement and subject to availability. The different categories of accessible seats available will appear on the official ticketing platform at the time of purchase. This is available in the categories indicated by the following symbol: ...