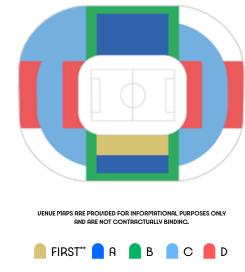

### TYPES OF SERTING AND CATEGORIES

### SERT CRTEGORIES

Category FIRST tickets give access to preferential seating areas in the grandstand, usually a box or lounge, as well as to catering facilities (additional payment required).

Categories B B C D E refer to the further five seating sections, ordered according to their situation in the stand. The number of categories available in any single session depends on the exact configuration of the venue.

Some categories are standing only.

These zones are indicated by the following symbol: **Standing**.

A maximum of 6 tickets can be purchased per session, except for some specific sessions limited to a maximum of 4 tickets. These exceptions are indicated **with asterisk (\*)** in the price grid of the different disciplines. The number of tickets is limited to 20 for football sessions (excluding Parc des Princes).