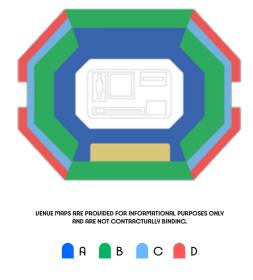

### SERT CRTEGORIES

Category FIRST tickets give access to preferential seating areas in the grandstand, usually a box or lounge, as well as to catering facilities (additional payment required).

Categories B B C D E refer to the further five seating sections, ordered according to their situation in the stand. The number of categories available in any single session depends on the exact configuration of the venue.

Some categories are standing only.

These zones are indicated by the following symbol: **Standing**.

A maximum of 6 tickets can be purchased per session, except for some specific sessions limited to a maximum of 4 tickets. These exceptions are indicated **with asterisk (\*)** in the price grid of the different disciplines. The number of tickets is limited to 20 for football sessions (excluding Parc des Princes).

Paris 2024 encourages spectators to travel to the Cames using transport with the lowest carbon emissions possible, and to use public transport to access competition venues.

VENUE MAPS ARE PROVIDED FOR INFORMATIONAL PURPOSES ONLY AND ARE NOT CONTRACTUALLY BINDING