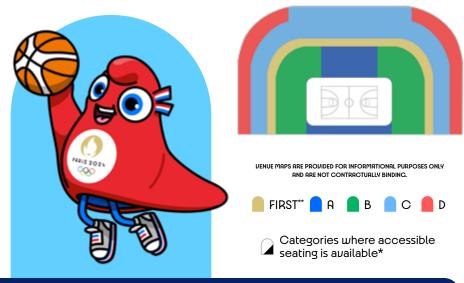

### SERT CRTEGORIES

Category FIRST tickets give access to preferential seating areas in the grandstand, usually a box or lounge, as well as to catering facilities (additional payment required).

Categories B B C D E refer to the further five seating sections, ordered according to their situation in the stand. The number of categories available in any single session depends on the exact configuration of the venue.

Some categories are standing only.

These zones are indicated by the following symbol: **Standing**.

A maximum of 6 tickets can be purchased per session, except for some specific sessions limited to a maximum of 4 tickets. These exceptions are indicated **with asterisk (\*)** in the price grid of the different disciplines. The number of tickets is limited to 20 for football sessions (excluding Parc des Princes).

Accessible seating will be available in a variety of categories, for all sessions and sports, in a seated arrangement and subject to availability. The different categories of accessible seats available will appear on the official ticketing platform at the time of purchase. This is available in the categories indicated by the following symbol: ...