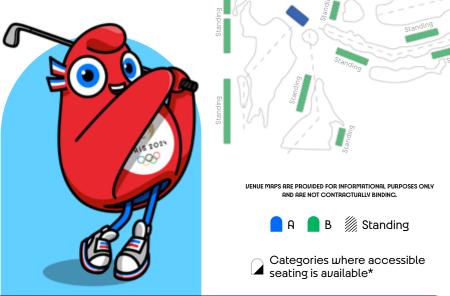

### **ACCESSIBLE SEATING**

#### Two types of accessible seating areas will be available:

#### - Accessible seating

These tickets are intended for people with disabilities or reduced mobility, who are not wheelchair users but require accessible seating with minimal walking distances and in close proximity to accessible facilities.

Accessible seating will be available in a variety of categories, for all sessions and sports, in a seated arrangement and subject to availability. The different categories of accessible seats available will appear on the official ticketing platform at the time of purchase. This is available in the categories indicated by the following symbol: ...