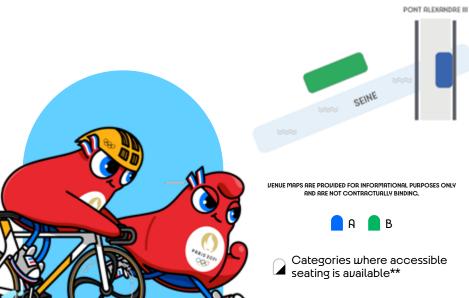

Accessible seating will be available in a variety of categories, for all sessions and sports, in a seated arrangement and subject to availability. The different categories of accessible seats available will appear on the official ticketing platform at the time of purchase. This is available in the categories indicated by the following symbol: ...

# ARCHERY (CONTINUED)

Categories where accessible seating is available\*

| SESSION | DOTE     | TIME                | TYPE OF        | SESSION                                                   |       | PRICE | PER CATE | GORY |      |
|---------|----------|---------------------|----------------|-----------------------------------------------------------|-------|-------|----------|------|------|
| CODE    | DATE     | TIME                | SESSION        | DESCRIPTION                                               | FIRST | A     | В        | С    | D    |
| ARC13   | 02/08/24 | 9:30 am<br>12:05 pm | Qualifications | Mixed Team: 1/8 Eliminations                              |       | € 100 | € 70     | € 45 | €24  |
| ARC14   | 02/08/24 | 2:15 pm<br>5:25 pm  | Medals         | Mixed Team: 1/4 final,<br>Semi-final, Bronze, Final       |       | € 190 | € 145    | € 95 | € 50 |
| ARC15   | 03/08/24 | 9:30 am<br>11:15 am | Qualifications | W - Individual: 1/8 Eliminations                          |       | € 100 | € 70     | € 45 | €24  |
| ARC16   | 03/08/24 | 1:00 pm<br>3:20 pm  | Medals         | W - Individual: 1/4 finals,<br>Semi-finals, Bronze, Final |       | € 190 | € 145    | €95  | € 50 |
| ARC17   | 04/08/24 | 9:30 am<br>11:15 am | Qualifications | M - Individual: 1/8 Eliminations                          |       | € 100 | €70      | € 45 | € 24 |
| ARC18   | 04/08/24 | 1:00 pm<br>3:20 pm  | Medals         | M - Individual: 1/4 final,<br>Semi-final, Bronze, Final   |       | € 190 | € 145    | €95  | € 50 |