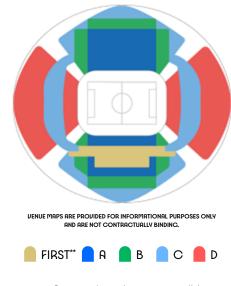

### TYPES OF SERTING AND CATEGORIES

### SERT CRTEGORIES

Category FIRST tickets give access to preferential seating areas in the grandstand, usually a box or lounge, as well as to catering facilities (additional payment required).

Categories B B C D E refer to the further five seating sections, ordered according to their situation in the stand. The number of categories available in any single session depends on the exact configuration of the venue.

Some categories are standing only.

These zones are indicated by the following symbol: **Standing**.

A maximum of 6 tickets can be purchased per session, except for some specific sessions limited to a maximum of 4 tickets. These exceptions are indicated **with asterisk (\*)** in the price grid of the different disciplines. The number of tickets is limited to 20 for football sessions (excluding Parc des Princes).

Paris 2024 encourages spectators to travel to the Cames using transport with the lowest carbon emissions possible, and to use public transport to access competition venues.

VENUE MAPS ARE PROVIDED FOR INFORMATIONAL PURPOSES ONLY AND ARE NOT CONTRACTUALLY BINDING