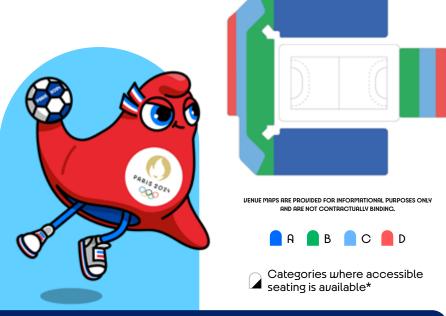

### TYPES OF SERTING AND CATEGORIES

### SERT CRTEGORIES

Category FIRST tickets give access to preferential seating areas in the grandstand, usually a box or lounge, as well as to catering facilities (additional payment required).

Categories B B C D E refer to the further five seating sections, ordered according to their situation in the stand. The number of categories available in any single session depends on the exact configuration of the venue.

Some categories are standing only.

These zones are indicated by the following symbol: **Standing**.

A maximum of 6 tickets can be purchased per session, except for some specific sessions limited to a maximum of 4 tickets. These exceptions are indicated **with asterisk (\*)** in the price grid of the different disciplines. The number of tickets is limited to 20 for football sessions (excluding Parc des Princes).