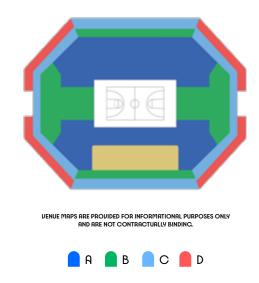

### BASKETBALL

命

LILLE MÉTROPOLE

#### **KEY INFO**

A true showstopper, bringing together the 12 best men's and women's national teams in the world. Men's basketball was introduced to the official programme in the 1936 Berlin Cames, whilst the women had to wait until the 1976 Montreal Cames.