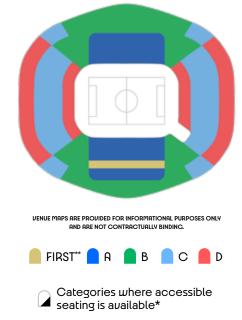

### **ACCESSIBLE SEATING**

#### Two types of accessible seating areas will be available:

#### - Wheelchair seating

Places for wheelchair users will be in venues for all sessions and sports, subject to availability. The tickets for wheelchair users will be sold in the lowest price categories, depending on the configuration of the venue. The seat allocated will correspond to a category equal to, or superior to, the seat category selected.

#### - Accessible seating

These tickets are intended for people with disabilities or reduced mobility, who are not wheelchair users but require accessible seating with minimal walking distances and in close proximity to accessible facilities.

Accessible seating will be available in a variety of categories, for all sessions and sports, in a seated arrangement and subject to availability. The different categories of accessible seats available will appear on the official ticketing platform at the time of purchase. This is available in the categories indicated by the following symbol: ...