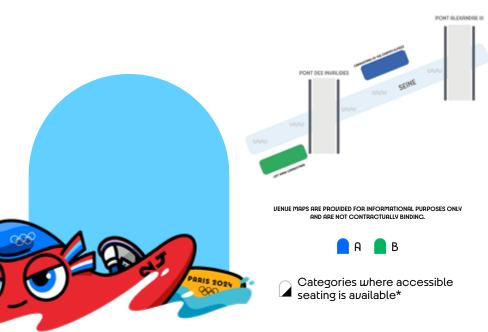

Paris 2024 encourages spectators to travel to the Cames using transport with the lowest carbon emissions possible, and to use public transport to access competition venues.

VENUE MAPS ARE PROVIDED FOR INFORMATIONAL PURPOSES ONLY AND ARE NOT CONTRACTUALLY BINDING

Accessible seating will be available in a variety of categories, for all sessions and sports, in a seated arrangement and subject to availability. The different categories of accessible seats available will appear on the official ticketing platform at the time of purchase. This is available in the categories indicated by the following symbol: ...