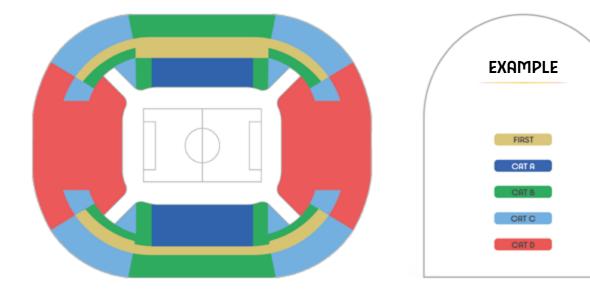

### TYPES OF SERTING AND CATEGORIES

### SERT CRTEGORIES

Category FIRST tickets give access to preferential seating areas in the grandstand, usually a box or lounge, as well as to catering facilities (additional payment required).

Categories B B C D E refer to the further five seating sections, ordered according to their situation in the stand. The number of categories available in any single session depends on the exact configuration of the venue.

Some categories are standing only.

These zones are indicated by the following symbol: **Standing**.

A maximum of 6 tickets can be purchased per session, except for some specific sessions limited to a maximum of 4 tickets. These exceptions are indicated **with asterisk (\*)** in the price grid of the different disciplines. The number of tickets is limited to 20 for football sessions (excluding Parc des Princes).