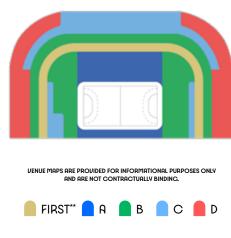

### SERT CRTEGORIES

Category FIRST tickets give access to preferential seating areas in the grandstand, usually a box or lounge, as well as to catering facilities (additional payment required).

Categories B B C D E refer to the further five seating sections, ordered according to their situation in the stand. The number of categories available in any single session depends on the exact configuration of the venue.

Paris 2024 encourages spectators to travel to the Cames using transport with the lowest carbon emissions possible, and to use public transport to access competition venues.

VENUE MAPS ARE PROVIDED FOR INFORMATIONAL PURPOSES ONLY AND ARE NOT CONTRACTUALLY BINDING