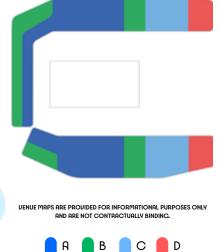

### SERT CRTEGORIES

Category FIRST tickets give access to preferential seating areas in the grandstand, usually a box or lounge, as well as to catering facilities (additional payment required).

Categories B B C D E refer to the further five seating sections, ordered according to their situation in the stand. The number of categories available in any single session depends on the exact configuration of the venue.

Some categories are standing only.

These zones are indicated by the following symbol: **Standing**.

A maximum of 6 tickets can be purchased per session, except for some specific sessions limited to a maximum of 4 tickets. These exceptions are indicated **with asterisk (\*)** in the price grid of the different disciplines. The number of tickets is limited to 20 for football sessions (excluding Parc des Princes).

Paris 2024 encourages spectators to travel to the Cames using transport with the lowest carbon emissions possible, and to use public transport to access competition venues.

VENUE MAPS ARE PROVIDED FOR INFORMATIONAL PURPOSES ONLY AND ARE NOT CONTRACTUALLY BINDING