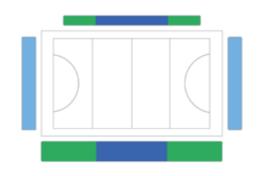

Paris 2024 encourages spectators to travel to the Cames using transport with the lowest carbon emissions possible, and to use public transport to access competition venues.

VENUE MAPS ARE PROVIDED FOR INFORMATIONAL PURPOSES ONLY AND ARE NOT CONTRACTUALLY BINDING