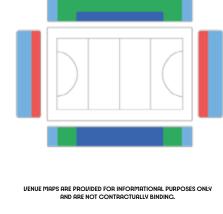

Paris 2024 encourages spectators to travel to the Cames using transport with the lowest carbon emissions possible, and to use public transport to access competition venues.

VENUE MAPS ARE PROVIDED FOR INFORMATIONAL PURPOSES ONLY AND ARE NOT CONTRACTUALLY BINDING