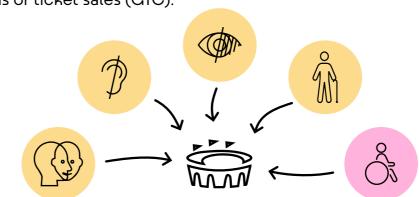

### **ACCESSIBLE SEATING**

#### Two types of accessible seating areas will be available:

#### - Wheelchair seating

Places for wheelchair users will be in venues for all sessions and sports, subject to availability. The tickets for wheelchair users will be sold in the lowest price categories, depending on the configuration of the venue. The seat allocated will correspond to a category equal to, or superior to, the seat category selected.

#### - Accessible seating

These tickets are intended for people with disabilities or reduced mobility, who are not wheelchair users but require accessible seating with minimal walking distances and in close proximity to accessible facilities.

Accessible seating will be available in a variety of categories, for all sessions and sports, in a seated arrangement and subject to availability. The different categories of accessible seats available will appear on the official ticketing platform at the time of purchase. This is available in the categories indicated by the following symbol: ...

The list of disabilities mentioned here is not exhaustive, all other disabilities are eligible

#### **Companion seating:**

It will be possible to purchase a companion seat with every seat type selected. One accessible seat purchased = one companion seat, if required. Standard tickets may be purchased in addition to tickets for people with reduced mobility, wheelchair users, and companions, depending on the number of seats per session.

For any additional seats purchased, proximity of seating is not guaranteed.

Please note, the purchase of accessible seats is subject to being selected in the draw, the rules and conditions of the draw, and the general terms and conditions of ticket sales (CTC).