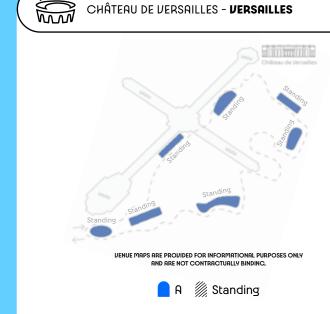

### SERT CRTEGORIES

Category FIRST tickets give access to preferential seating areas in the grandstand, usually a box or lounge, as well as to catering facilities (additional payment required).

Categories B B C D E refer to the further five seating sections, ordered according to their situation in the stand. The number of categories available in any single session depends on the exact configuration of the venue.

Some categories are standing only.

These zones are indicated by the following symbol: **Standing**.

A maximum of 6 tickets can be purchased per session, except for some specific sessions limited to a maximum of 4 tickets. These exceptions are indicated **with asterisk (\*)** in the price grid of the different disciplines. The number of tickets is limited to 20 for football sessions (excluding Parc des Princes).

Paris 2024 encourages spectators to travel to the Cames using transport with the lowest carbon emissions possible, and to use public transport to access competition venues.

VENUE MAPS ARE PROVIDED FOR INFORMATIONAL PURPOSES ONLY AND ARE NOT CONTRACTUALLY BINDING