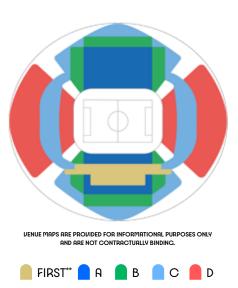

lifications | M - Semi-final                                     | €200               | €160 | €120 | €80  | €50 |
| FBL53   | 06/08/24 | 6:00 pm<br>9:00 pm  | Qualifications | W - Semi-final                                     | €200               | €160 | €120 | €80  | €50 |
| FBL56   | 09/08/24 | 3:00 pm<br>6:00 pm  | Medals         | W - Bronze                                         | €130               | €110 | €90  | €65  | €35 |

### **MORE SESSIONS ON THE NEXT PAGE!**





MARSEILLE

#### **KEY INFO**

The heart of Marseille beats for football, so it was a logical step for the Olympic tournament to be staged there in 2O24. Marseille Stadium is France's second largest stadium. This mythical venue was recently fully renovated and modernised and is home to Olympique de Marseille.





MARSEILLE STADIUM - MARSEILLE

Categories where accessible seating is available\*

| SESSION |          | TIME                | TYPE OF        | SESSION                                          | PRICE PER CATEGORY |      |      |      |     |  |  |
|---------|----------|---------------------|----------------|--------------------------------------------------|--------------------|------|------|------|-----|--|--|
| CODE    | DATE     |                     | SESSION        | DESCRIPTION                                      | FIRST              | A    | В    | С    | D   |  |  |
| FBL08   | 24/07/24 | 9:00 pm<br>11:00 pm | Qualifications | M - Group Stage:<br>France <b>vs</b> USA         | €100               | €80  | € 65 | € 50 | €30 |  |  |
| FBL12   | 25/07/24 | 7:00 pm<br>9:00 pm  | Qu