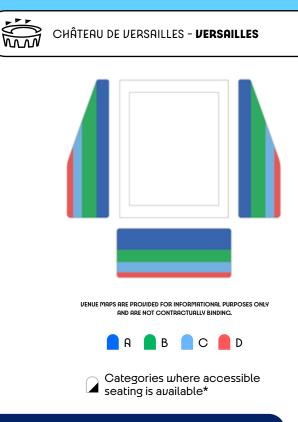

ION        | DESCRIPTION                                          | FIRST | A                  | В    | С    | D   |
| EQD01   | 30/07/24 | 11:00 am<br>4:30 pm | Qualifications | Dressage Grand Prix Team<br>and Individual Qualifier |       | €150               | €100 | € 50 | €24 |
| EQD02   | 31/07/24 | 10:00 am<br>3:30 pm | Qualifications | Dressage Grand Prix Team<br>and Individual Qualifier |       | €150               | €100 | € 50 | €24 |
| EQD03   | 03/08/24 | 10:00 am<br>4:30 pm | Medals         | Dressage Grand Prix 🕠                                |       | €280               | €205 | €145 | €85 |
| EQD04   | 04/08/24 | 10:00 am<br>2:00 pm | Medals         | Dressage Grand Prix 🕠<br>Freestyle Individual Final  |       | € 330              | €235 | €155 | €85 |



# EQUESTRIAN





| SESSION | 5 0 <b>7</b> 5 | TIME               | TYPE OF        | SESSION             | PRICE PER CATEGORY |       |      |      |     |  |
|---------|----------------|--------------------|----------------|---------------------|--------------------|-------|------|------|-----|--|
| CODE    | DATE           | 111112             | SESSION        | DESCRIPTION         | FIRST              | A     | В    | С    | D   |  |
| EQE01   | 27/07/24       | 9:30 am<br>6:30 pm | Qualifications | Eventing - Dressage |                    | € 150 | €100 | € 50 | €24 |  |
|         |                |                    |                |                     |                    |       |      |      |     |  |



| SESSION |          |                     | TYPE OF        | SESSION                  |