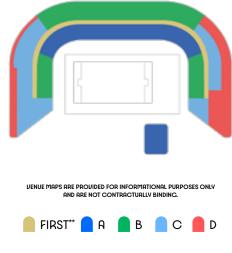

| WPO20   | 03/08/24 | 7:30 pm<br>10:30 pm | Qualifications | M - Preliminary Round:<br>Serbia <b>vs</b> France (group B)<br>Italy <b>vs</b> Romania (group A)                    |       | €70                | € 50 | € 35 | €24 |  |  |  |
| WPO21   | 04/08/24 | 2:00 pm<br>5:00 pm  | Qualifications | W - Preliminary Round:<br>Hungary <b>vs</b> Australia (group A)<br>Italy <b>vs</b> Spain (group B)                  |       | €70                | € 50 | € 35 | €24 |  |  |  |
| WPO22   | 04/08/24 | 6:30 pm<br>9:30 pm  | Qualifications | W - Preliminary Round:<br>Canada <b>vs</b> Netherlands <i>(group A)</i><br>France <b>vs</b> Greece <i>(group B)</i> |       | €70                | € 50 | € 35 | €24 |  |  |  |

### **MORE SESSIONS ON THE NEXT PAGE!**



### WATER POLO (CONTINUED)



NANTERRE





Categories where accessible seating is available\*

| SESSION | DOTE     | TYPE OF SESSION<br>TIME SESSION DESORIPTION |                |                                                                                                                                                   |       | PRICE | PER CATE | GORY |      |
|---------|----------|---------------------------------------------|----------------|---------------------------------------------------------------------------------------------------------------------------------------------------|-------|-------|----------|------|------|
| CODE    | DATE     | I IITIE                                     | SESSION        | DESCRIPTION