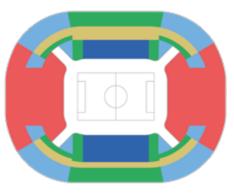

0 | €40  | €24 |
| FBL30   | 30/07/24 | 3:00 pm<br>5:00 pm  | Qualifications | M - Group Stage:<br>Spain <b>vs</b> Egypt              | €70   | € 50 | €40  | €30  | €24 |
| FBL38   | 31/07/24 | 5:00 pm<br>7:00 pm  | Qualifications | W - Group Stage:<br>Brazil <b>vs</b> Spain             | €80   | €65  | €50  | € 40 | €24 |
| FBL46   | 02/08/24 | 9:00 pm<br>12:00 am | Qualifications | M - 1/4 Final:<br>1A <b>vs</b> 2B                      | € 100 | €80  | €65  | € 50 | €30 |

### **MORE SESSIONS ON THE NEXT PAGE!**





LYON

#### **KEY INFO**

Lyon Stadium is an ultramodern, multipurpose facility, owned by its resident football club, Olympique Lyonnais. It is France's third largest stadium, which will represent an additional asset for welcoming spectators for the Olympic Games in 2024.





LYON STADIUM - LYON

VENUE MAPS ARE PROVIDED FOR INFORMATIONAL PURPOSES ONLY AND ARE NOT CONTRACTUALLY BINDING.



Categories where accessible seating is available\*

Session available with live commentary

| SESSION | DOTE     | TIME                | TYPE OF        | SESSION                                            | PRICE PER CATEGORY |      |      |      |     |
|---------|----------|---------------------|----------------|----------------------------------------------------|--------------------|------|------|------|-----|
| CODE    | DATE     | TIME                | SESSION        | DESCRIPTION                                        | FIRST              | A    | В    | С    | D   |
| FBL06   | 24/07/24 | 7:00 pm<br>9:00 pm  | Qualifications | M - Group Stage:<br>AFC 3 <b>vs</b> Ukra