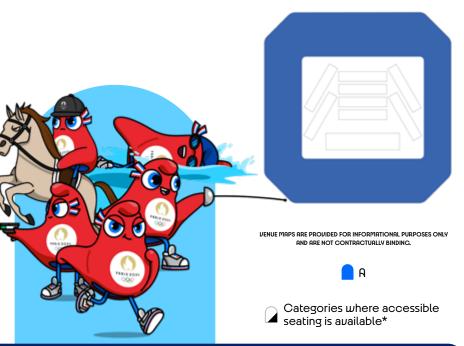

|  |



### **MODERN PENTATHLON**



#### **KEY INFO**

The Modern Pentathlon format now combines four events and five sports: riding, fencing, swimming and laser run (running and shooting). Due to the diverse nature of the events involved. modern pentathlon is an extremely demanding sport that pushes athletes to their mental and physical limits and requires an exceptional variety of skills. Athletes achieve cumulative points in each event according to their performance. In the last event, combined running and shooting, the athletes will start with a handicap time based on the conversion of the total Modern Pentathlon points from the first three events into time (1 point = 1 second). The first athlete to cross the finish line wins the gold medal.



### NORTH PARIS ARENA - VILLEPINTE



| SESSION DAT |          | date time           | TYPE OF        | SESSION                          | PRICE PER CATEGORY |     |   |   |   |  |  |  |
|-------------|----------|---------------------|----------------|----------------------------------|--------------------|-----|---|---|---|--|--|--|
| CODE        | DATE     | TIME                | SESSION        | DESCRIPTION                      | FIRST              | A   | В | С | D |  |  |  |
| MPN01       | 08/08/24 | 11:00 am<br>5:30 pm | Qualifications | M/W - Ranking Round<br>(Fencing) |                    | €24 |   |   |   |  |  |  |









| SESSION | DOTE     | TIME                | TYPE OF        | SESSION         | PRICE PER CATEGORY |      |      |     |      |  |
|---------|----------|---------------------|----------------|-