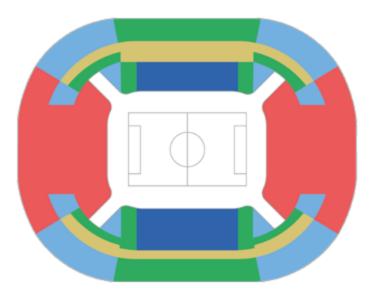

ke a look at our **FAQs**.







## SEAT CATEGORIES

Category **FIRST** tickets give access to **preferential seating areas** in the grandstand, usually a box or lounge, as well as to catering facilities (additional payment required).

Categories A B C D E refer to the further five seating sections, ordered according to their situation in the stand. The number of categories available in any single session **depends** on the exact configuration of the venue.

Some categories are standing only. These zones are indicated by the following symbol: 💹 Standing.

A maximum of 6 tickets can be purchased per session, except for some specific sessions where a maximum of 4 tickets may be purchased. These exceptions are indicated with an asterisk (\*) in the price grid for the different disciplines.



VENUE MAPS ARE PROVIDED FOR INFORMATIONAL PURPOSES ONLY AND ARE NOT CONTRACTUALLY BINDING.

Paris 2024 encourages spectators to travel to the Cames using transport with the lowest carbon emissions possible, and to use public transport to access competition venues.

## **ACCESSIBLE SEATING**

### Two types of accessible seating areas will be available:

### - Wheelchair seating

Places for wheelchair users will be in venues for all sessions and sports, subject to availability. The tickets for wheelchair users will be sold in the lowest price categories, depending on the configuration of the venue.

The seat allocated will correspond to a category equal to, or superior to, the seat category selected.

### - Accessible seating

These tickets are intended for people with disabilities or redu