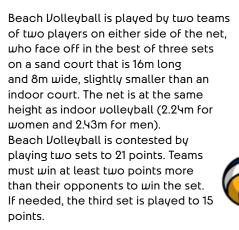

03/08/24 | 9:30 pm<br>10:30 pm | Qualifications | W - Play In (2 matches)    |                    | €130  | €95  | €65  | €40  |  |  |
| BK315          | 04/08/24 | 5:30 pm<br>7:30 pm  | Qualifications | M - Pool Round (4 matches) |                    | €120  | €90  | € 50 | €24  |  |  |
| BK316          | 04/08/24 | 9:30 pm<br>10:30 pm | Qualifications | M - Play In (2 matches)    |                    | €130  | €95  | €65  | €40  |  |  |
| BK317          | 05/08/24 | 5:30 pm<br>7:30 pm  | Qualifications | M/W - Semi-finals          |                    | €160  | €120 | €80  | € 50 |  |  |
| <b>*</b> BK318 | 05/08/24 | 9:00 pm<br>11:30 pm | Medals         | M/W - Bronze, Finals       |                    | € 190 | €145 | €95  | € 50 |  |  |



## **BEACH VOLLEYBALL**



#### **KEY INFO**





### EIFFEL TOWER STADIUM - PARIS



VENUE MAPS ARE PROVIDED FOR INFORMATIONAL PURPOSES ONLY AND ARE NOT CONTRACTUALLY BINDING.

🔒 B 📄 C 🛑 D

Categories where accessible seating is available\*

A

| SESSION | DATE     | TIME                 |                | SESSION                                | PRICE PER CATEGORY |      |      |      |      |  |  |
|---------|----------|----------------------|----------------|----------------------------------------|--------------------|------|------|------|------|--|--|
| CODE    | DRIE     |                      | SESSION        | DESCRIPTION                            | FIRST              | A    | В    | С    | D    |  |  |
| VBV01   | 27/07/24 | 2:00 pm<br>4:00 pm   | Qualifications | M/W - Preliminary Phase<br>(2 matches) |