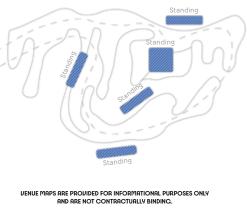

|                    |                                      | FIRST              | A    | В     | С    | D   |  |  |
| BMX01          | 01/08/24 | 8:00 pm<br>10:20 pm | Qualifications     | M/W - 1/4 Finals,<br>Last Chance Run |                    | €120 | €90   | € 50 | €24 |  |  |
| <b>*</b> BMX02 | 02/08/24 | 8:00 pm<br>10:30 pm | Medals             | M/W - Semi-finals, Finals            |                    | €180 | € 135 | €85  | €50 |  |  |



## CYCLING MOUNTAIN BIKE



### **KEY INFO**

Mountain biking was first incorporated into the Olympic programme in Atlanta 1996. The races generally take place over a few dozen kilometres and, in 2024, Elancourt hill will host both the men's and women's races. This is a hilly circuit using the surrounding dirt tracks and landscape.





ELANCOURT HILL

SAINT-QUENTIN-EN-YVELINES

 $\overline{\mathbf{w}}$ 



| SESSION | 5.675    | TIDAE              | TYPE OF | SESSION             |       | PRICE PER CATEGORY |   |   |   |  |
|---------|----------|--------------------|---------|---------------------|-------|--------------------|---|---|---|--|
| CODE    | DATE     | TIME               | SESSION | N DESCRIPTION FIRST | FIRST | A                  | В | С | D |  |
| MTB01   | 28/07/24 | 2:00 pm<br>4:30 pm | Medals  | W - Cross-Country   |       | €24                |   |   |   |  |
| MTB02   | 29/07/24 | 2:00 pm<br>4:30 pm | Medals  | M - Cross-Country   |       | €24                |   |   |   |  |



## CYCLING ROAD



#### **KEY INFO**

A mainstay of the modern Games, road cycling has been on the programme from the first