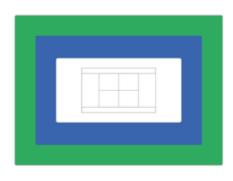

>7:00 pm | Qualifications | M/W - Singles<br>M/W/Mixed Doubles |                    | €90  | €70  | €50  | €30 |
| TEN17   | 30/07/24 | 12:00 pm<br>7:00 pm | Qualifications | M/W - Singles<br>M/W/Mixed Doubles |                    | €100 | €80  | €60  | €40 |
| TEN22   | 31/07/24 | 12:00 pm<br>7:00 pm | Qualifications | M/W - Singles<br>M/W/Mixed Doubles |                    | €100 | €80  | €60  | €40 |
| TEN27   | 01/08/24 | 12:00 pm<br>7:00 pm | Qualifications | M - Singles<br>W/Mixed Doubles     |                    | €110 | €90  | €70  | €50 |
| TEN31   | 02/08/24 | 12:00 pm<br>5:00 pm | Medals         | M - Doubles<br>Mixed - Doubles     |                    | €160 | €135 | €105 | €75 |

**MORE SESSIONS ON THE NEXT PAGE!** 







ROLAND-CARROS STADIUM (SIMONNE-MATHIEU) - **PARIS** 



VENUE MAPS ARE PROVIDED FOR INFORMATIONAL PURPOSES ONLY AND ARE NOT CONTRACTUALLY BINDING.



Categories where accessible seating is available\*

| SESSION | DOTE     | TIDAE               | TYPE OF        | SESSION                              | PRICE PER CATEGORY |      |      |   |   |
|---------|----------|---------------------|----------------|--------------------------------------|--------------------|------|------|---|---|
| CODE    | DATE     | TIME                | SESSION        | DESCRIPTION                          | FIRST              | A    | В    | С | D |
| TEN03   | 27/07/24 | 12:00 pm<br>7:00 pm | Qualifications | M/W - Singles / M/W Doubles          |                    | €80  | € 50 |   |   |
| TEN08   | 28/07/24 | 12:00 pm<br>7:00 pm | Qualifications | M/W - Singles