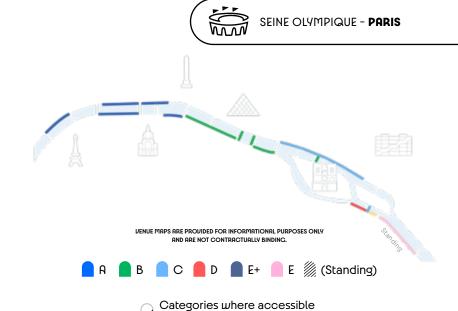

| €100  | €70   | € 45 | €24  |  |
| WRE12   | 10/08/24 | 6:15 pm<br>9:45 pm  | Medals          | M/W - Semi-finals, Bronze,<br>Final        |                    | €190  | € 145 | €95  | € 50 |  |
| WRE13   | 11/08/24 | 11:00 am<br>2:15 pm | Medals          | M/W - Repechage, Bronze,<br>Final          |                    | €190  | €145  | €95  | € 50 |  |



### CEREMONIES



#### **OPENING CEREMONY**

For the first time in the history of the Olympic Games, the opening ceremony will take place at the heart of the city and will be open to the general public. The River Seine will become the magical backdrop for the athletes

and delegations, in front of thousands

of spectators in Paris, in 2024. On the lower quays of the Seine, Spectators

will be close to the ceremony and to



seating is available\*\*

| SESSION<br>CODE DATE | DOTE     | TIME                | TYPE OF  | PRICE PER CATEGORY |        |        |       |       |      |     |  |
|----------------------|----------|---------------------|----------|--------------------|--------|--------|-------|-------|------|-----|--|
| CODE                 | DHIE     | 111116              | SESSION  | FIRST              | A      | В      | С     | D     | E+   | E   |  |
| <b>*</b> 00C01       | 26/07/24 | 7:30 pm<br>11:15 pm | Ceremony |                    | € 2700 | € 1600 | € 900 | € 500 | €250 | €90 |  |

this extraordinary event.

#### **CLOSING CEREMONY**



Like an indelible memory, this Olympic closing ceremony will be marked by audacity, fraternity and emotion. In the heart of the Stade de France, athletes f