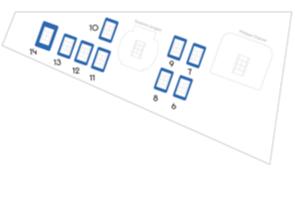

8/07/24 | 12:00 pm<br>7:00 pm | Qualifications | M/W - Singles / M/W Doubles          |                    | €80  | € 50 |   |   |
| TEN13   | 29/07/24 | 12:00 pm<br>7:00 pm | Qualifications | M/W - Singles /<br>M/W/Mixed Doubles |                    | €80  | € 50 |   |   |
| TEN18   | 30/07/24 | 12:00 pm<br>7:00 pm | Qualifications | M/W - Singles /<br>M/W/Mixed Doubles |                    | €90  | € 60 |   |   |
| TEN23   | 31/07/24 | 12:00 pm<br>7:00 pm | Qualifications | M - Singles /<br>M/W/Mixed Doubles   |                    | €90  | € 60 |   |   |
| TEN28   | 01/08/24 | 12:00 pm<br>7:00 pm | Qualifications | W/Mixed Doubles                      |                    | €100 | €70  |   |   |

**MORE SESSIONS ON THE NEXT PAGE!** 







ROLAND-GARROS STADIUM (OUTSIDE COURTS) - PARIS



VENUE MAPS ARE PROVIDED FOR INFORMATIONAL PURPOSES ONLY AND ARE NOT CONTRACTUALLY BINDING.



| SESSION | DOTE     | TIME                | TYPE OF        | SESSION                              | PRICE PER CATEGORY |     |   |   |   |
|---------|----------|---------------------|----------------|--------------------------------------|--------------------|-----|---|---|---|
| CODE    | DATE     | TIME                | SESSION        | DESCRIPTION                          | FIRST              | A   | В | С | D |
| TEN04   | 27/07/24 | 12:00 pm<br>7:00 pm | Qualifications | M/W - Singles / M/W Doubles          |                    | €24 |   |   |   |
| TEN09   | 28/07/24 | 12:00 pm<br>7:00 pm | Qualifications | M/W - Singles / M/W Doubles          |                    | €24 |   |   |   |
| TE