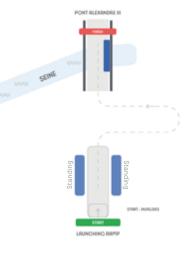

SION             |       | PRICE PER CATEGORY |   |   |   |  |
|---------|----------|--------------------|---------|---------------------|-------|--------------------|---|---|---|--|
| CODE    | DATE     | TIME               | SESSION | N DESCRIPTION FIRST | FIRST | A                  | В | С | D |  |
| MTB01   | 28/07/24 | 2:00 pm<br>4:30 pm | Medals  | W - Cross-Country   |       | €24                |   |   |   |  |
| MTB02   | 29/07/24 | 2:00 pm<br>4:30 pm | Medals  | M - Cross-Country   |       | €24                |   |   |   |  |



## CYCLING ROAD



#### **KEY INFO**

A mainstay of the modern Games, road cycling has been on the programme from the first Athens Games in 1896. Despite an absence from three editions from 1900 to 1908, it would subsequently remain on the programme.





INVALIDES - PARIS

TIME TRIAL

WVV

VENUE MAPS ARE PROVIDED FOR INFORMATIONAL PURPOSES ONLY AND ARE NOT CONTRACTUALLY BINDING.

A 🏼 Standing

Categories where accessible seating is available\*

| SESSION |       |                               |                    | TYPE OF | SESSION                     | PRICE PER CATEGORY |     |  |  |  |  |
|---------|-------|-------------------------------|--------------------|---------|-----------------------------|--------------------|-----|--|--|--|--|
|         | CODE  | DATE TIME SESSION DESCRIPTION | FIRST              | A       | В                           | С                  | D   |  |  |  |  |
|         | CRD01 | 27/07/24                      | 2:30 pm<br>6:30 pm | Medals  | M/W - Individual Time Trial |                    | €24 |  |  |  |