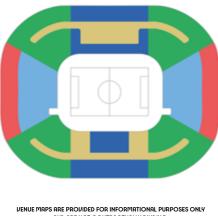

|       | € 290 | €215     | €155 | €90 |



### FOOTBALL BORDEAUX



### **KEY INFO**

For the Paris 2024 Games, the matches will take place in seven of the biggest stadiums in France: Paris (Parc des Princes), Nantes (La Beaujoire Stadium), Bordeaux (Bordeaux Stadium), Marseille (Marseille Stadium), Nice (Nice Stadium), Saint-Etienne (Ceoffroy-Guichard Stadium) and Lyon (Lyon Stadium).

Given the number of matches to be played and the need to recover in between, football's competition will start several days before the Opening Ceremony.

Created for the Euro 2016 Football Championship, Bordeaux Stadium will welcome the world in 2024. With its spectacular design and iconic columns, mirroring the Landes forest, it is the main sports venue in the Gironde Region's capital city.





BORDEAUX STADIUM - BORDEAUX

 $\overline{M}$ 

VENUE MAPS ARE PROVIDED FOR INFORMATIONAL PURPOSES ONLY AND ARE NOT CONTRACTUALLY BINDING.



Categories where accessible seating is available\*

| SESSION | DOTE     | TIME                | TYPE OF        | SESSION                                                |       |      |      |      |     |
|---------|----------|---------------------|----------------|--------------------------------------------------------|-------|------|------|------|-----|
| CODE    | DATE     | TIME                | SESSION        | DESCRIPTION                                            | FIRST | A    | В    | С    | D   |
| FBL05   | 24/07/24 | 7:00 pm<br>9:00 pm  | Qualifications | M - Group Stage:<br>AFC 1 <b>vs</b> Paraguay           | €80   | €65  | € 50 | €4