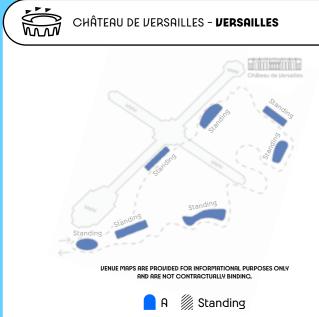

yle Individual Final  |       | € 330              | €235 | €155 | €85 |



# EQUESTRIAN





| SESSION | 5 0 <b>7</b> 5 | TIME               | TYPE OF        | SESSION             | PRICE PER CATEGORY |       |      |      |     |  |
|---------|----------------|--------------------|----------------|---------------------|--------------------|-------|------|------|-----|--|
| CODE    | DATE           | 111112             | SESSION        | DESCRIPTION         | FIRST              | A     | В    | С    | D   |  |
| EQE01   | 27/07/24       | 9:30 am<br>6:30 pm | Qualifications | Eventing - Dressage |                    | € 150 | €100 | € 50 | €24 |  |
|         |                |                    |                |                     |                    |       |      |      |     |  |



| SESSION |          |                     | TYPE OF        | SESSION                  |       | PRICI | E PER CATE | GORY |   |
|---------|----------|---------------------|----------------|--------------------------|-------|-------|------------|------|---|
| CODE    | DATE     | TIME                | SESSION        | DESCRIPTION              | FIRST | A     | В          | С    | D |
| EQE02   | 28/07/24 | 10:30 am<br>3:30 pm | Qualifications | Eventing - Cross Country |       | €50   |            |      |   |

### MORE SESSIONS ON THE NEXT PAGE!



### EQUESTRIAN EVENTING (CONTINUED)



 EXEMPTION FOR THE SERVICE A SERVICE

| SESSION | DOTE     | TIDAE               | TYPE OF | SESSION            |       | PRICE |      | GORY |     |  |
|---------|----------|---------------------|------