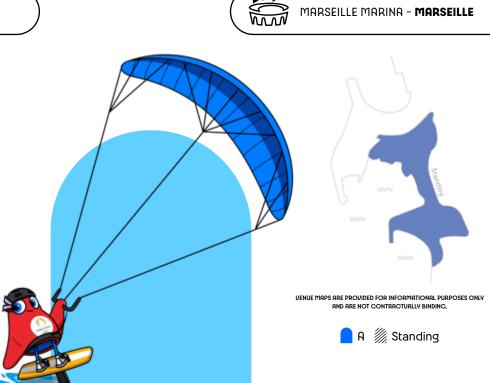

| €120               | €100  | € 70 | €45  | €24  |
| RU708   | 30/07/24 | 2:30 pm<br>8:45 pm  | Medals         | W - Placing Matches,<br>Semi-finals, Bronze, Final | €170               | € 150 | €115 | €80  | € 50 |

## SAILING



#### **KEY INFO**

Sailing at the Olympic Cames comprises a multitude of boat categories, including one- or twoperson boats, windsurfing, multihull and kiteboarding. However, all have the same aim: to travel as quickly as possible on a vessel, solely by harnessing the power of the wind. Ten events took place at the Tokyo Games and ten will take place at Paris 2024, with two new events - the iQ foil and kitefoil - both of which make it look as though the athlete is flying above the water. In 2024, the sailing events will take place at the Marseille Marina.



| SESSION | DOTE     | TIME                | TYPE OF        | SESSION                                                | PRICE PER CATEGORY |     |   |   |   |
|---------|----------|---------------------|----------------|--------------------------------------------------------|--------------------|-----|---|---|---|
| CODE    | DATE     | TIME                | SESSION        | DESCRIPTION                                            | FIRST              | A   | В | С | D |
| SAL01   | 28/07/24 | 12:00 pm<br>7:00 pm | Qualifications | M/W - Windsurfing,<br>Skiff - Opening Series, marathon |                    | €24 |   |   |   |
| SAL02   | 29/07/24 | 12:00 pm<br>7:00 pm | Qualifications | M/W - Windsurfing,<br>Skiff - Opening Series           |                    | €24 |   |   |   |
| SAL03