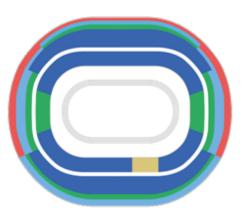

| Duet free routine      |       | € 330 | € 235    | € 155 | €85 |

\* 4 tickets maximum: see details of ticket quotas per session on page 5.
 \*\* Please refer to page 5 in this document for more information on accessible seating and wheelchair seating.
 For the conditions of application and validity of the rates, please refer to page 97 of the present document.



## ATHLETICS



#### **KEY INFO**

Athletics is the single sport with the most disciplines and participants in the Games due to the sheer number and diversity of its 48 events. From sprints to middle distance races, from jumping and throwing events to a combination of them all, the athletics events light up the stands in the stadium. Historically, in 2024, there will be an identical number of men's and women's events.





STADE DE FRANCE - SAINT-DENIS

VENUE MAPS ARE PROVIDED FOR INFORMATIONAL PURPOSES ONLY AND ARE NOT CONTRACTUALLY BINDING.



Categories where accessible seating is available\*\*

D

€40

€85

€40

€85

€24

€ 125

€24

€85

Session available with live commentary

| SESSION | DOTE     | TIME                | TYPE OF        |                                                                                                                          |       | PRICE | PER CATE | GORY |
|---------|----------|---------------------|----------------|--------------------------------------------------------------------------------------------------------------------------|-------|-------|----------|------|
| CODE    | DATE     | TIME                | SESSION        | DESCRIPTION