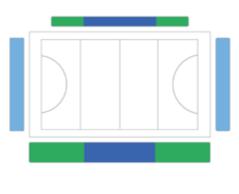

| Medals         | M - Bronze                                                                    |       | €150  | €115     | € 80 | € 50 |
| HOC40   | 08/08/24 | 7:00 pm<br>9:30 pm  | Medals         | M - Final                                                                     |       | €190  | €145     | €95  | € 50 |
| HOC41   | 09/08/24 | 2:00 pm<br>4:00 pm  | Medals         | W - Bronze                                                                    |       | €150  | €115     | € 80 | €50  |
| HOC42   | 09/08/24 | 8:00 pm<br>10:30 pm | Medals         | W - Final                                                                     |       | €190  | € 145    | €95  | €50  |

**MORE SESSIONS ON THE NEXT PAGE!** 

## HOCKEY (CONTINUED)





YVES-DU-MANOIR STADIUM / PITCH 2 COLOMBES



VENUE MAPS ARE PROVIDED FOR INFORMATIONAL PURPOSES ONLY AND ARE NOT CONTRACTUALLY BINDING.



Categories where accessible seating is available\*

| SESSION | DATE     | TIME                | TYPE OF        | SESSION                                                                                 |       |     |      |      |   |
|---------|----------|---------------------|----------------|-----------------------------------------------------------------------------------------|-------|-----|------|------|---|
| CODE    | DHIE     | TIME                | SESSION        | DESCRIPTION                                                                             | FIRST | A   | В    | С    | D |
| HOC02   | 27/07/24 | 10:30 am<br>3:30 pm | Qualifications | M - Pool:<br>Belgium <b>vs</b> Ireland