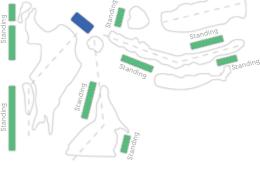

### **KEY INFO**

Taking place on the city's iconic roads, the marathon is a demanding and tactical race that gives rise to strategies and alliances. It takes place throughout the city, with spectators lining the route to watch and encourage the runners.