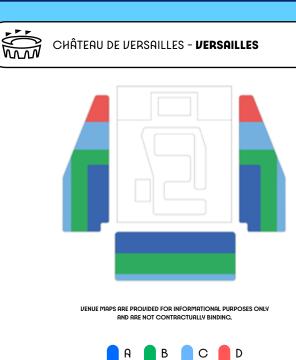

he total Modern Pentathlon points from the first three events into time (1 point = 1 second). The first athlete to cross the finish line wins the gold medal.



### NORTH PARIS ARENA - VILLEPINTE



| SESSION DAT |          | date time           | TYPE OF        | SESSION                          | PRICE PER CATEGORY |     |   |   |   |  |  |  |
|-------------|----------|---------------------|----------------|----------------------------------|--------------------|-----|---|---|---|--|--|--|
| CODE        | DATE     | TIME                | SESSION        | DESCRIPTION                      | FIRST              | A   | В | С | D |  |  |  |
| MPN01       | 08/08/24 | 11:00 am<br>5:30 pm | Qualifications | M/W - Ranking Round<br>(Fencing) |                    | €24 |   |   |   |  |  |  |









| SESSION | DOTE     | TIME                | TYPE OF        | SESSION         | PRICE PER CATEGORY |      |      |     |      |  |
|---------|----------|---------------------|----------------|-----------------|--------------------|------|------|-----|------|--|
| CODE    | DATE     | 111112              | SESSION        | DESCRIPTION     | FIRST              | A    | В    | С   | D    |  |
| MPN02   | 09/08/24 | 1:00 pm<br>7:00 pm  | Qualifications | M - Semi-finals |                    | €90  | €65  | €40 | €24  |  |
| MPN03   | 10/08/24 | 9:30 am<br>3:30 pm  | Qualifications | W - Semi-finals |                    | €90  | € 65 | €40 | €24  |  |
| MPN04   | 10/08/24 | 5:30 pm<br>8:00 pm  | Medals         | M - Final       |                    | €180 | €135 | €85 | € 50 |  |
| MPN05