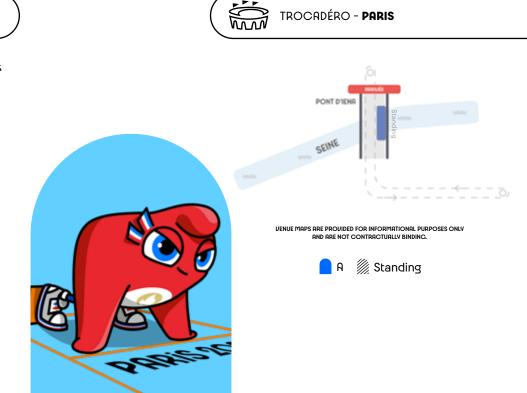

## **GUIDE GUIDE GUIDE** OF THE PARIS 2024 OLYMPIC CAMES **TICKETINC**

30 april 2024 version

Accessible version

PARIS 2024