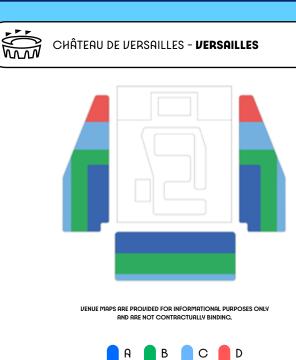

BERCY ARENA - PARIS

VENUE MAPS ARE PROVIDED FOR INFORMATIONAL PURPOSES ONLY AND ARE NOT CONTRACTUALLY BINDING.

Categories where accessible seating is available\*\*

| SESSION        | DOTE     | TIME                | TYPE OF        | SESSION               |       |       |       |       |      |  |
|----------------|----------|---------------------|----------------|-----------------------|-------|-------|-------|-------|------|--|
| CODE           | DATE     | TIME                | SESSION        | DESCRIPTION           | FIRST | A     | В     | С     | D    |  |
| GAR01          | 27/07/24 | 11:00 am<br>1:30 pm | Qualifications | M - Qualifications    |       | €260  | €175  | € 95  | €24  |  |
| GAR02          | 27/07/24 | 3:30 pm<br>6:00 pm  | Qualifications | M - Qualifications    |       | €260  | €175  | €95   | €24  |  |
| GAR03          | 27/07/24 | 8:00 pm<br>10:30 pm | Qualifications | M - Qualifications    |       | € 260 | € 175 | € 95  | €24  |  |
| GAR04          | 28/07/24 | 9:30 am<br>1:20 pm  | Qualifications | W - Qualifications    |       | € 260 | € 175 | €95   | €24  |  |
| GAR05          | 28/07/24 | 2:50 pm<br>4:30 pm  | Qualifications | W - Qualifications    |       | €260  | € 175 | €95   | €24  |  |
| GAR06          | 28/07/24 | 6:00 pm<br>7:40 pm  | Qualifications | W - Qualifications    |       | €260  | €175  | €95   | €24  |  |
| GAR07          | 28/07/24 | 9:10 pm<br>10:50 pm | Qualifications | W - Qualifications    |       | €260  | €175  | €95   | €24  |  |
| *GAR08         | 29/07/24 | 5:30 pm<br>8:30 pm  | Medals         | M - Team final        |       | €630  | € 425 | €265  | €100 |  |
| *GAR09         | 30/07/24 | 6:15 pm<br>8:30 pm  | Medals         | W - Team final        |       | € 690 | € 505 | € 295 | €125 |  |
| *GAR10         | 31/07/24 | 5:30 pm<br>8:15 pm  | Medals         | M - All around final  |       | €630  | € 425 | €265  | €100 |  |
| *GAR11         | 01/08/24 | 6:15 pm<br>8:25 pm  | Medals         | W - All around final  |       | € 690 | € 505 | € 295 | €125 |  |
| *GAR12         | 03/08/24 | 3:30 pm<br>6:00 pm  | Medals         | M/W - Apparatus final |       | €630  | € 425 | €265  | €100 |  |
| *GAR13         | 04/08/24 | 3:00 pm<br>5:40 pm  | Medals         | M/W - Apparatus final |       | €630  | € 425 | €265  | €100 |  |
| <b>*</b> GAR14 | 05/08/24 | 11:45 am<br>3:15 pm | Medals         | M/W - Apparatus final |       | €630  | € 425 | €265  | €100 |  |

\* 4 tickets maximum: see details of ticket quotas per session on page 5.

\*\* Please refer to **page 5** in this document for more information on accessible seating and wheelchair seating. For the conditions of application and validity of the rates, please refer to **page 96** of the present document.