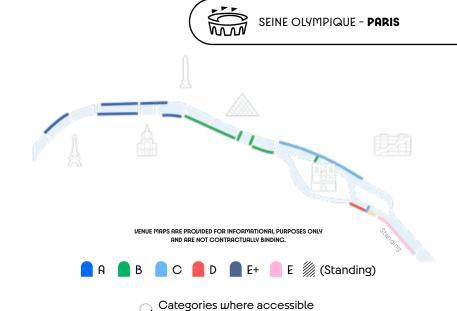

VENUE MAPS ARE PROVIDED FOR INFORMATIONAL PURPOSES ONLY AND ARE NOT CONTRACTUALLY BINDING.

Paris 2024 encourages spectators to travel to the Cames using transport with the lowest carbon emissions possible, and to use public transport to access competition venues.