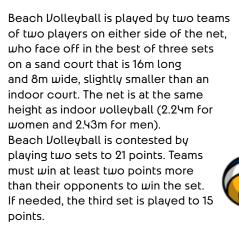

3/08/24 | 9:30 pm<br>10:30 pm | Qualifications | W - Play In (2 matches)    |       | €130               | €95   | €65  | €40 |  |  |
| BK315          | 04/08/24 | 5:30 pm<br>7:30 pm  | Qualifications | M - Pool Round (4 matches) |       | €120               | € 90  | € 50 | €24 |  |  |
| BK316          | 04/08/24 | 9:30 pm<br>10:30 pm | Qualifications | M - Play In (2 matches)    |       | €130               | € 95  | €65  | €40 |  |  |
| BK317          | 05/08/24 | 5:30 pm<br>7:30 pm  | Qualifications | M/W - Semi-finals          |       | €160               | € 120 | €80  | €50 |  |  |
| <b>*</b> BK318 | 05/08/24 | 9:00 pm<br>11:30 pm | Medals         | M/W - Bronze, Finals       |       | €190               | € 145 | €95  | €50 |  |  |



### **BEACH VOLLEYBALL**



#### **KEY INFO**





### EIFFEL TOWER STADIUM - PARIS



VENUE MAPS ARE PROVIDED FOR INFORMATIONAL PURPOSES ONLY AND ARE NOT CONTRACTUALLY BINDING.

🔒 B 📄 C 🛑 D

Categories where accessible seating is available\*

A

| SESSION |          | TIME                 | TYPE OF        | SESSION                                | PRICE PER CATEGORY |      |      |      |      |  |
|---------|----------|----------------------|----------------|----------------------------------------|--------------------|------|------|------|------|--|
| CODE    | DATE     |                      | SESSION        | DESCRIPTION                            | FIRST              | A    | В    | С    | D    |  |
| VBV01   | 27/07/24 | 2:00 pm<br>4:00 pm   | Qualifications | M/W - Preliminary Phase<br>(2 matches) |                    | €120 |