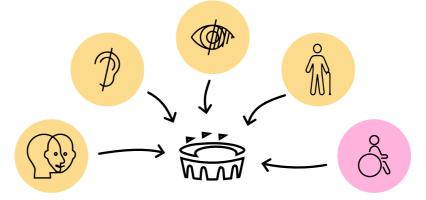

### **ACCESSIBLE SEATING**

### Two types of accessible seating areas will be available:

### - Wheelchair seating

Places for wheelchair users will be in venues for all sessions and sports, subject to availability. The tickets for wheelchair users will be sold in the lowest price categories, depending on the configuration of the venue.

### - Accessible seating

These tickets are intended for people with disabilities or reduced mobility, who are not wheelchair users but require accessible seating with minimal walking distances and in close proximity to accessible facilities.

Accessible seating will be available in a variety of categories, for all sessions and sports, in a seated arrangement and subject to availability.

The different categories of accessible seats available will appear on the official ticketing platform at the time of purchase. This is available in the categories indicated by the following symbol:

The list of disabilities mentioned here is not exhaustive, all other disabilities are eligible