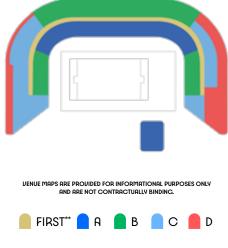

### SEAT CATEGORIES

Category **FIRST** tickets give access to **preferential seating areas** in the grandstand, usually a box or lounge, as well as to catering facilities (additional payment required).

Categories A B C D E refer to the further five seating sections, ordered according to their situation in the stand. The number of categories available in any single session **depends** on the exact configuration of the venue.

Some categories are standing only. These zones are indicated by the following symbol: 💹 Standing.

A maximum of 6 tickets can be purchased per session, except for some specific sessions where a maximum of 4 tickets may be purchased. These exceptions are indicated with an asterisk (\*) in the price grid for the different disciplines.