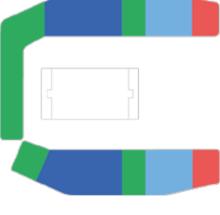

### SEAT CATEGORIES

Category **FIRST** tickets give access to **preferential seating areas** in the grandstand, usually a box or lounge, as well as to catering facilities (additional payment required).

Categories A B C D E refer to the further five seating sections, ordered according to their situation in the stand. The number of categories available in any single session **depends** on the exact configuration of the venue.

Some categories are standing only. These zones are indicated by the following symbol: 💹 Standing.

A maximum of 6 tickets can be purchased per session, except for some specific sessions where a maximum of 4 tickets may be purchased. These exceptions are indicated with an asterisk (\*) in the price grid for the different disciplines.