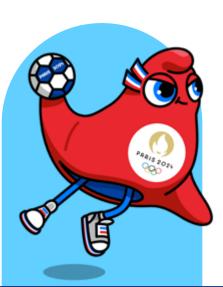

### SEAT CATEGORIES

Category **FIRST** tickets give access to **preferential seating areas** in the grandstand, usually a box or lounge, as well as to catering facilities (additional payment required).

Categories A B C D E refer to the further five seating sections, ordered according to their situation in the stand. The number of categories available in any single session **depends** on the exact configuration of the venue.

Some categories are standing only. These zones are indicated by the following symbol: 💹 Standing.

A maximum of 6 tickets can be purchased per session, except for some specific sessions where a maximum of 4 tickets may be purchased. These exceptions are indicated with an asterisk (\*) in the price grid for the different disciplines.