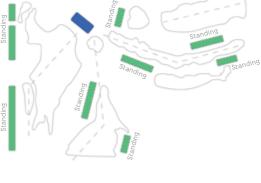

Some categories are standing only. These zones are indicated by the following symbol: 💹 Standing.

A maximum of 6 tickets can be purchased per session, except for some specific sessions where a maximum of 4 tickets may be purchased. These exceptions are indicated with an asterisk (\*) in the price grid for the different disciplines.

Accessible seating will be available in a variety of categories, for all sessions and sports, in a seated arrangement and subject to availability.

The different categories of accessible seats available will appear on the official ticketing platform at the time of purchase. This is available in the categories indicated by the following symbol: