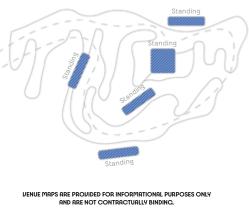

INVALIDES - PARIS

VENUE MAPS ARE PROVIDED FOR INFORMATIONAL PURPOSES ONLY AND ARE NOT CONTRACTUALLY BINDING.

Categories where accessible seating is available\*

| SESSION | DATE     | TIME                | TYPE OF        | SESSION                                             |       | PRICE PER CATEGORY |             |             |     |  |  |
|---------|----------|---------------------|----------------|-----------------------------------------------------|-------|--------------------|-------------|-------------|-----|--|--|
| CODE    |          |                     | SESSION        | DESCRIPTION                                         | FIRST | A                  | В           | С           | D   |  |  |
| ARC01   | 25/07/24 |                     |                | W - Individual: Ranking round                       | 1     | No tickets o       | on sale for | this sessio | n   |  |  |
| ARC02   | 25/07/24 |                     |                | M - Individual: Ranking round                       | 1     | No tickets o       | on sale for | this sessio | n   |  |  |
| ARC03   | 28/07/24 | 9:30 am<br>11:05 am | Qualifications | W - Team: 1/8 Eliminations                          |       | €100               | €70         | € 45        | €24 |  |  |
| ARC04   | 28/07/24 | 2:15 pm<br>5:55 pm  | Medals         | W - Team: 1/4 finals,<br>Semi-finals, Bronze, Final |       | €190               | €145        | € 95        | €50 |  |  |
| ARC05   | 29/07/24 | 9:30 am<br>11:05 am | Qualifications | M - Team: 1/8 Eliminations                          |       | €100               | €70         | €45         | €24 |  |  |
| ARC06   | 29/07/24 | 2:15 pm<br>5:55 pm  | Medals         | M -Team: 1/4 finals,<br>Semi-finals, Bronze, Final  |       | € 190              | €145        | €95         | €50 |  |  |
| ARC07   | 30/07/24 | 12:00 pm<br>3:55 pm | Qualifications | M/W - Individual:<br>1/32, 1/16 Eliminations        |       | €100               | €70         | €45         | €24 |  |  |
| ARC08   | 30/07/24 | 5:45 pm<br>8:25 pm  | Qualifications | M/W - Individual:<br>1/32, 1/16 Eliminations        |       | €100               | €70         | €45         | €24 |  |  |
| ARC09   | 31/07/24 | 12:00 pm<br>3:55 pm | Qualifications | M/W - Individual:<br>1/32, 1/16 Eliminations        |       | €100               | €70         | € 45        | €24 |  |  |
| ARC10   | 31/07/24 | 5:45 pm<br>8:25 pm  | Qualifications | M/W - Individual:<br>1/32, 1/16 Eliminations        |       | €100               | €70         | € 45        | €24 |  |  |
| ARC11   | 01/08/24 | 9:30 am<br>1:25 pm  | Qualifications | M/W - Individual:<br>1/32, 1/16 Eliminations        |       | €100               | €70         | € 45        | €24 |  |  |
| ARC12   | 01/08/24 | 3:30 pm<br>7:25 pm  | Qualifications | M/W - Individual:<br>1/32, 1/16 Eliminations        |       | €100               | €70         | € 45        | €24 |  |  |